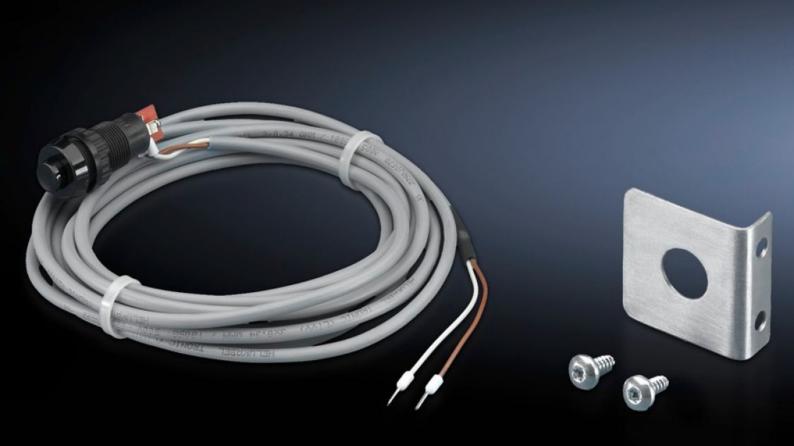

## DK 7320.793 - Door Switch

Switch for connection to the normally closed contacts of the door control module for manual door opening.

## Features

| Model No.             | DK 7320.793                                                                                                                                                                          |
|-----------------------|--------------------------------------------------------------------------------------------------------------------------------------------------------------------------------------|
| Product description   | Switch for connection to the normally closed contacts of the door control module for manual door opening. Mounting takes place in the 25 mm hole pattern of the TS IT frame profile. |
| Supply includes       | 3 m connection cable<br>Mounting Bracket<br>Assembly components                                                                                                                      |
| Installation Ø        | 16.2 mm<br>0.64 ″                                                                                                                                                                    |
| Rated voltage         | 250 V AC                                                                                                                                                                             |
| Rated current (max.)  | 2 A                                                                                                                                                                                  |
| Packaging unit        | 1 pc(s).                                                                                                                                                                             |
| Weight/packaging unit | 0.178 kg<br>0.4 lb.                                                                                                                                                                  |
| Customs tariff number | 85311095                                                                                                                                                                             |
| EAN                   | 4028177606180                                                                                                                                                                        |
| ETIM 7.0              | EC001770                                                                                                                                                                             |
| ECLASS 8.0            | 27390190                                                                                                                                                                             |
|                       |                                                                                                                                                                                      |